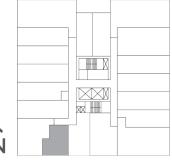

## UNIT U1 - J ALT

S/1B

FLOORS 6-7

353 SQ FT UNITS: 610 & 708

ownKODA.com

This is not an offer to sell but intended for information only. Any representation as to square footage is approximate. Renderings, photography, illustrations, floor plans, amenities, finishes, and other information described herein are representative only and are not intended to reflect any specific feature, amenity, unit condition or view when built. No representation and warranties are made with regard to the accuracy, completeness or suitability of the information published herein. The developer reserves the right to make modification to materials, specifications, plans, pricing, designs, scheduling, and delivery without prior notice. Exclusively represented by Realogics Sotheby's International Realty.