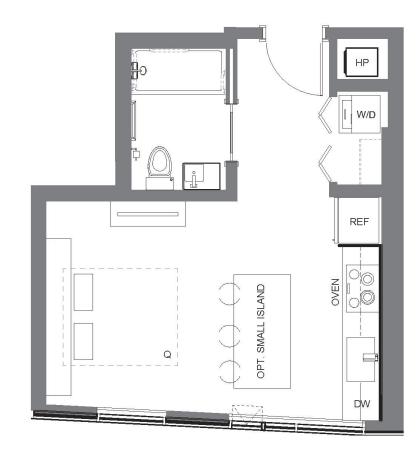

## UNIT U1 - J ALT

S/1B

FLOORS 6-7

353 SQ FT UNITS: 610 & 708

ownKODA.com

This is not an offer to sell but intended for information only. Any representation as to square footage is approximate. Renderings, photography, illustrations, floor plans, amenities, finishes, and other information described herein are representative only and are not intended to reflect any specific feature, amenity, unit condition or view when built. No representation and warranties are made with regard to the accuracy, completeness or suitability of the information published herein. The developer reserves the right to make modification to materials, specifications, plans, pricing, designs, scheduling, and delivery without prior notice. Exclusively represented by Realogics Sotheby's International Realty.